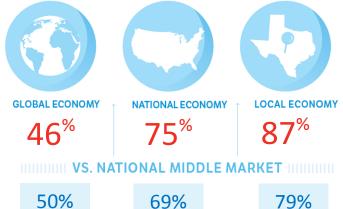

# Texas companies more confident in Preparing for growth through capital investment

Middle market companies in Texas are sending a strong message that they are poised to invest.

IN COLLABORATION WITH