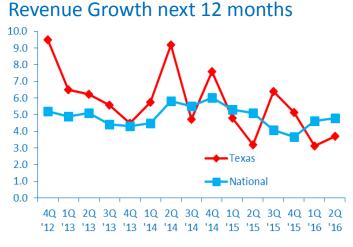

# 2Q 2016 | STATE MIDDLE MARKET INDICATOR

TEXAS GROWTH

**Revenue Growth vs. National** 

**TEXAS MIDDLE** MARKET GROWTH **OVER THE PAST 12** MONTHS

Past 12 Months National

**TEXAS MIDDLE** MARKET GROWTH **OVER THE NEXT 12** MONTHS

Next 12 Months National