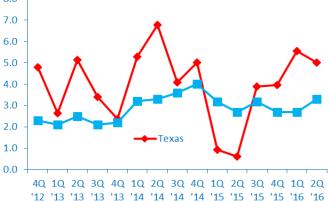

#### 3.3%

Next 12 Months National

# Employment Growth next 12 months

IN COLLABORATION WITH