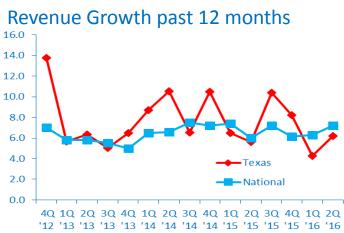

# 2Q 2016 | STATE MIDDLE MARKET INDICATOR

TEXAS GROWTH

**Revenue Growth vs. National** 

**TEXAS MIDDLE** MARKET GROWTH **OVER THE PAST 12** MONTHS

Past 12 Months National

**TEXAS MIDDLE** MARKET GROWTH **OVER THE NEXT 12** MONTHS