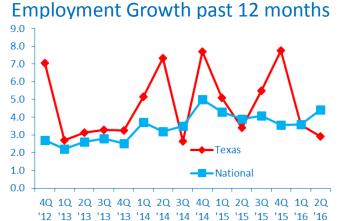

#### **Employment Growth**

TEXAS MIDDLE MARKET GROWTH OVER THE PAST 12 MONTHS

### 4.4%

Past 12 Months National

**TEXAS MIDDLE** MARKFT **GROWTH OVER** THE NEXT 12